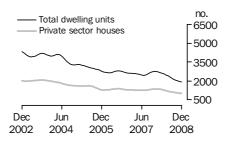

### **Dwelling units approved**

TOTAL DWELLING UNITS

The trend estimate for the total number of dwelling units approved in December fell 4.9% and has fallen for 13 months.

In seasonally adjusted terms the estimate fell 2.9% to 9,536 dwellings, the lowest number since March 2001.

PRIVATE SECTOR HOUSES

The trend estimate for the number of private sector house approvals fell 3.3% and has fallen for 13 months.

In seasonally adjusted terms the estimate fell 2.3% to 6,813 houses, the lowest number since March 2001.