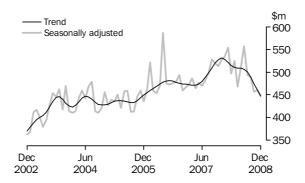

### VALUE OF BUILDING APPROVED

- The trend estimate for the value of total building approved fell 8.6% in December. The trend estimate for the value of new residential building approved fell 5.9%, while the value of alterations and additions fell 3.0%. The trend estimate for the value of non-residential building approved fell 13.2%.
- The seasonally adjusted estimate for the value of total building approved fell 10.9% in December. The seasonally adjusted estimate for the value of new residential building approved fell 4.2%, while the value of alterations and additions fell 2.7% and the value of non-residential building fell 20.3%.

The trend estimate for the value of alterations and additions fell 3.0% in December and has fallen for 12 months.

NON-RESIDENTIAL BUILDING

The trend estimate for the value of non-residential building fell 13.2% in December and has fallen for six months.