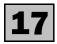

### DWELLING UNITS APPROVED STATES AND TERRITORIES

SUMMARY COMMENTS

The trend estimate for total dwelling units approved fell 4.9% in December 2008. The trend fell in states and territories other than the Northern Territory (+3.7%), with the largest fall in the Australian Capital Territory (-16.6%).

The trend estimate for private sector houses approved fell 3.3% in December. The trend fell in all published states, with the largest fall in Queensland (-4.4%).

|                                       | • • • • • • • |        |         | • • • • • | • • • • • • | • • • • • • | • • • • • • |           | • • • • • • • | - |
|---------------------------------------|---------------|--------|---------|-----------|-------------|-------------|-------------|-----------|---------------|---|
|                                       | NSW           | Vic.   | Qld     | SA        | WA          | Tas.        | NT          | ACT       | Aust.         |   |
|                                       | • • • • • •   | ORIG   | INAI    |           | • • • • • • | • • • • • • | • • • • •   | • • • • • | • • • • •     |   |
|                                       |               | Oitia  | 114/12  |           |             |             |             |           |               |   |
| Dwelling units approved               |               |        |         |           |             |             |             |           |               |   |
| Private sector houses (no.)           | 912           | 1 849  | 1 317   | 645       | 1 072       | 160         | 39          | 105       | 6 099         |   |
| Total dwelling units (no.)            | 1 827         | 2 571  | 1 777   | 869       | 1 320       | 202         | 48          | 110       | 8 724         |   |
| Percentage change from previous month |               |        |         |           |             |             |             |           |               |   |
| Private sector houses (%)             | -8.0          | -19.2  | -15.8   | -8.6      | -4.5        | -14.4       | -35.0       | 8.2       | -13.1         |   |
| Total dwelling units (%)              | -12.0         | -10.5  | -6.9    | -7.7      | -1.6        | -13.3       | -59.3       | -56.0     | -10.5         |   |
|                                       |               |        |         |           |             |             |             |           |               |   |
|                                       | SEAS          | SONALL | Y ADJUS | STED      |             |             |             |           |               |   |
| Dwelling units approved               |               |        |         |           |             |             |             |           |               |   |
| Private sector houses (no.)           | 990           | 2 154  | 1 511   | 646       | 1 193       | na          | na          | na        | 6 813         |   |
| Total dwelling units (no.)            | 1 888         | 3 014  | 1 993   | 857       | 1 407       | 218         | na          | na        | 9 536         |   |
| Percentage change from previous month |               |        |         |           |             |             |             |           |               |   |
| Private sector houses (%)             | -4.8          | -4.6   | -6.1    | -8.1      | 16.4        | na          | na          | na        | -2.3          |   |
| Total dwelling units (%)              | -10.4         | 2.6    | 0.5     | -8.3      | 12.4        | -9.4        | na          | na        | -2.9          |   |
|                                       |               |        |         |           |             |             |             |           |               |   |
|                                       |               | TRE    | N D     |           |             |             |             |           |               |   |
| Dwelling units approved               |               |        |         |           |             |             |             |           |               |   |
| Private sector houses (no.)           | 1 016         | 2 203  | 1 517   | 672       | 1 182       | na          | na          | na        | 6 911         |   |
| Total dwelling units (no.)            | 1 912         | 2 966  | 2 044   | 906       | 1 393       | 234         | 85          | 151       | 9 692         |   |
| Percentage change from previous month |               |        |         |           |             |             |             |           |               |   |
| Private sector houses (%)             | -2.0          | -3.1   | -4.4    | -3.4      | -3.6        | na          | na          | na        | -3.3          |   |
| Total dwelling units (%)              | -1.9          | -4.3   | -8.1    | -4.1      | -5.2        | -2.7        | 3.7         | -16.6     | -4.9          |   |
|                                       |               |        |         |           |             |             |             |           |               |   |