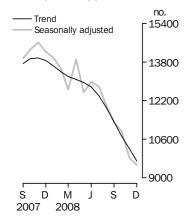

### **Dwelling units approved**

TOTAL DWELLING UNITS

The trend estimate for the total number of dwelling units approved in December fell 4.9% and has fallen for 13 months.

In seasonally adjusted terms the estimate fell 2.9% to 9,536 dwellings, the lowest number since March 2001.