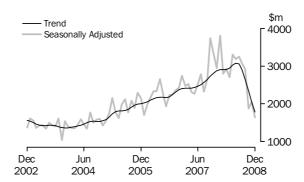

### VALUE OF BUILDING APPROVED

- The trend estimate for the value of total building approved fell 8.6% in December. The trend estimate for the value of new residential building approved fell 5.9%, while the value of alterations and additions fell 3.0%. The trend estimate for the value of non-residential building approved fell 13.2%.
- The seasonally adjusted estimate for the value of total building approved fell 10.9% in December. The seasonally adjusted estimate for the value of new residential building approved fell 4.2%, while the value of alterations and additions fell 2.7% and the value of non-residential building fell 20.3%.

### VALUE OF BUILDING APPROVED

NEW RESIDENTIAL BUILDING

The trend estimate for the value of new residential building approved fell 5.9% in December 2008 and has fallen for 13 months.

ALTERATIONS AND
ADDITIONS TO
RESIDENTIAL BUILDING

The trend estimate for the value of alterations and additions fell 3.0% in December and has fallen for 12 months.

NON-RESIDENTIAL BUILDING

The trend estimate for the value of non-residential building fell 13.2% in December and has fallen for six months.