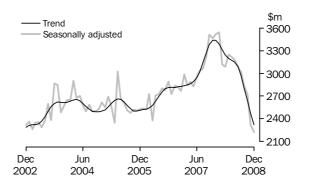

### VALUE OF BUILDING APPROVED

- The trend estimate for the value of total building approved fell 8.6% in December. The trend estimate for the value of new residential building approved fell 5.9%, while the value of alterations and additions fell 3.0%. The trend estimate for the value of non-residential building approved fell 13.2%.
- The seasonally adjusted estimate for the value of total building approved fell 10.9% in December. The seasonally adjusted estimate for the value of new residential building approved fell 4.2%, while the value of alterations and additions fell 2.7% and the value of non-residential building fell 20.3%.

### VALUE OF BUILDING APPROVED

NEW RESIDENTIAL BUILDING

The trend estimate for the value of new residential building approved fell 5.9% in December 2008 and has fallen for 13 months.

ALTERATIONS AND
ADDITIONS TO
RESIDENTIAL BUILDING