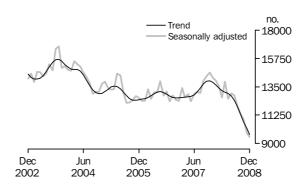

#### TOTAL DWELLING UNITS

- The trend estimate for total dwelling units approved fell 4.9% in December 2008 and has fallen for 13 months.
- The seasonally adjusted estimate for total dwelling units approved fell 2.9%.

TOTAL DWELLING UNITS

The trend estimate for the total number of dwelling units approved in December fell 4.9% and has fallen for 13 months.

In seasonally adjusted terms the estimate fell 2.9% to 9,536 dwellings, the lowest number since March 2001.