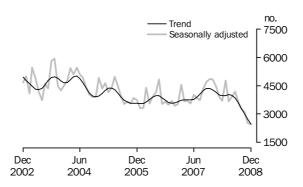

#### PRIVATE SECTOR OTHER DWELLING UNITS

- The trend estimate for private sector other dwellings approved fell 9.5% in December.
- The seasonally adjusted estimate for private sector other dwellings approved fell 2.8%.

PRIVATE SECTOR OTHER DWELLINGS

The trend estimate for the number of private sector other dwellings approved fell 9.5% and has fallen for seven months.

In seasonally adjusted terms the estimate fell 2.8% to 2,448 dwellings, the lowest number since April 1996.