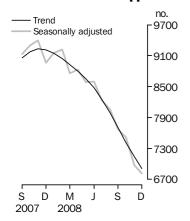

### **Private sector houses approved**

PRIVATE SECTOR HOUSES

The trend estimate for the number of private sector house approvals fell 3.3% and has fallen for 13 months.

In seasonally adjusted terms the estimate fell 2.3% to 6,813 houses, the lowest number since March 2001.