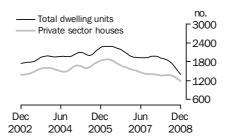

### **Dwelling units approved**

#### TOTAL DWELLING UNITS

- The trend estimate for total dwelling units approved fell 4.9% in December 2008 and has fallen for 13 months.
- The seasonally adjusted estimate for total dwelling units approved fell 2.9%.

TOTAL DWELLING UNITS

The trend estimate for the total number of dwelling units approved in December fell 4.9% and has fallen for 13 months.

In seasonally adjusted terms the estimate fell 2.9% to 9,536 dwellings, the lowest number since March 2001.