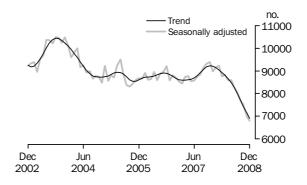

### PRIVATE SECTOR HOUSES

- The trend estimate for private sector houses approved fell 3.3% in December.
- The seasonally adjusted estimate for private sector houses approved fell 2.3%.

PRIVATE SECTOR HOUSES

The trend estimate for the number of private sector house approvals fell 3.3% and has fallen for 13 months.

In seasonally adjusted terms the estimate fell 2.3% to 6,813 houses, the lowest number since March 2001.