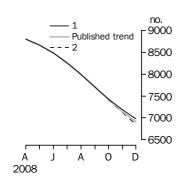

### **Dwelling units approved**

TOTAL DWELLING UNITS

The trend estimate for the total number of dwelling units approved in December fell 4.9% and has fallen for 13 months.

In seasonally adjusted terms the estimate fell 2.9% to 9,536 dwellings, the lowest number since March 2001.