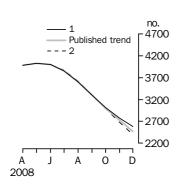

### **Private sector houses approved**

PRIVATE SECTOR HOUSES

The trend estimate for the number of private sector house approvals fell 3.3% and has fallen for 13 months.

In seasonally adjusted terms the estimate fell 2.3% to 6,813 houses, the lowest number since March 2001.